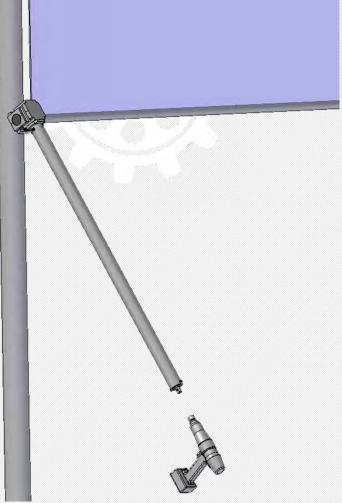

## MANUAL GEAR R16T

Manual gear reduction 1:16 with automatic brake system, studied for roll-up applications without sliding guide and worked by battery drill. It is formed by a gearbox with a worm screw for connection to the tube and a kit for the hexagonal key where

to attach the battery drill. Its gears are mounted on ball bearings, the shaft is ø20 in stainless steel. Of compact size, it can be applied on any type of structure and does not need particular maintenance. Maximum advised length is 80/50 m. The product is in two sizes for a maximum height of 3/3,5 meters.