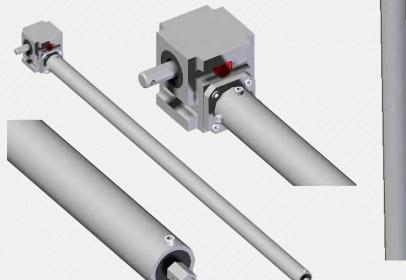

## MANUAL GEAR R16T

Manual gear reduction 1:16 with automatic brake system, studied for roll-up applications without sliding guide and worked by battery drill. It is formed by a gearbox with a worm screw for connection to the tube and a kit for the hexagonal key where

to attach the battery drill. Its gears are mounted on ball bearings, the shaft is ø20 in stainless steel. Of compact size, it can be applied on any type of structure and does not need particular maintenance. Maximum advised length is 80/50 m. The product is in two sizes for a maximum height of 3/3,5 meters.

## MANUAL GEAR R16T-125

| REDUCTION               | 1-16    |
|-------------------------|---------|
| INPUT TORQUE            | 12 Nm   |
| OUTPUT TORQUE           | 50 Nm   |
| MAX LENGTH WITH PIPE 27 | 60      |
| MAX LENGTH WITH PIPE 60 | 50      |
| WEIGHT GEAR             | 5 kg    |
| HEIGHT MAX              | 2900 mm |
|                         |         |

## MANUAL GEAR R16T-165

| REDUCTION               | 1-16    |
|-------------------------|---------|
| INPUT TORQUE            | 12 Nm   |
| OUTPUT TORQUE           | 50 Nm   |
| MAX LENGTH WITH PIPE 27 | 60      |
| MAX LENGTH WITH PIPE 60 | 45/50   |
| WEIGHT GEAR             | 3 kg *  |
| HEIGHT MAX              | 3400 mm |