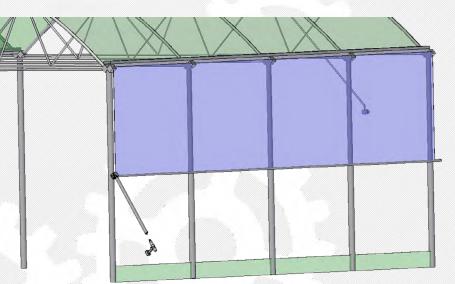

## MANUAL GEAR R16T

Manual gear reduction 1:16 with automatic brake system, studied for roll-up applications without sliding guide and worked by battery drill. It is formed by a gearbox with a worm screw for connection to the tube and a kit for the hexagonal key where

to attach the battery drill. Its gears are mounted on ball bearings, the shaft is ø20 in stainless steel. Of compact size, it can be applied on any type of structure and does not need particular maintenance. Maximum advised length is 80/50 m. The product is in two sizes for a maximum height of 3/3,5 meters.