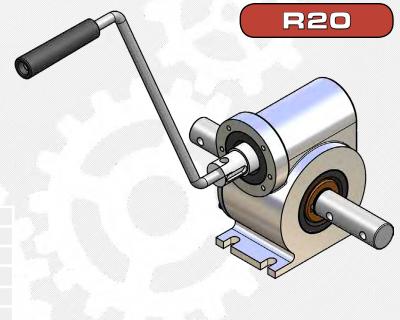

## MANUAL GEAR R20

Gearbox with reduction 1:20 self-breaking can be fixed to the side wall together with a telescopic arm or mounted on a sliding guide for vertical tube  $\emptyset 27/32/33$ . It has been devised for plastic side wall roll-up systems of medium/large lengths. It has stainless steel worm gear, bronze wheel, and shaft  $\emptyset 27$  and crank handle in stainless steel, too. Maximum advised length is 70/75 m.

| REDUCTION               | 1-20   |
|-------------------------|--------|
| INPUT TORQUE            | 15 Nm  |
| OUTPUT TORQUE           | 80 Nm  |
| MAX LENGTH WITH PIPE 27 | 90     |
| MAX LENGTH WITH PIPE 60 | 65/70  |
| WEIGHT GEAR             | 5,5 kg |