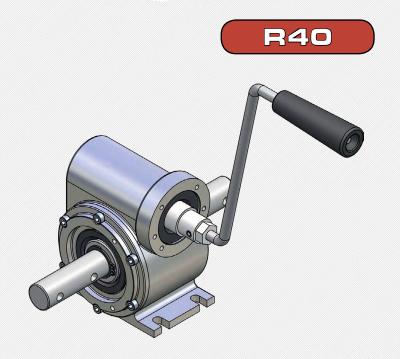

## MANUAL GEAR R40

Gearbox with reduction 1:40 self-breaking can be fixed to the side wall together with a telescopic arm or mounted on a sliding guide for vertical tube  $\emptyset 27/32/33$ . It has been devised for plastic side wall roll-up systems of great lengths. It has stainless steel worm gear, bronze wheel, shaft  $\emptyset 27$  and crank handle in stainless steel, too. Maximum advised length is 90/115 m.

| REDUCTION               | 1-40   |
|-------------------------|--------|
| INPUT TORQUE            | 20 Nm  |
| OUTPUT TORQUE           | 110 Nm |
| MAX LENGTH WITH PIPE 27 | 110    |
| MAX LENGTH WITH PIPE 60 | 75/80  |
| WEIGHT GEAR             | 5,5 kg |