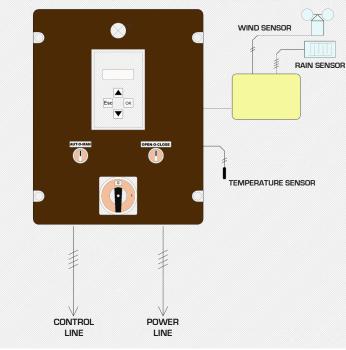

## CONTROL BOX WITH TEMPERATURE WIND AND RAIN SENSOR

In addition to the temperature function, these electrical panels are also supplied with wind and rain functions. These also have the possibility of manual or automatic selection, with the latter the microprocessor control unit searches for the optimal position of the windows according to the temperature. In case of wind or rain, the sensors will limit the openings according to the configured parameters, from the total closing of the windows, in case of speed higher than the configured value, or the closing proportional to the internal temperature. All values are easily adjustable and the display allows you to view the temperature measured by the probe and any data set. All panels are built according to current standards (CEI Standards, CE Marking)