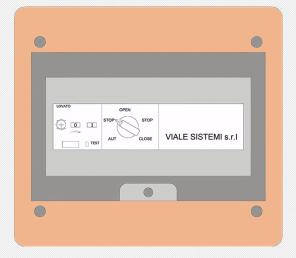

When working manually, the series TOP allows for an independent manning by means of an open/close selector.