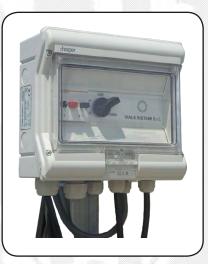

#### CONTROL BOX WITH TEMPERATURE SENSOR

Control boxes endowed with a control unit and a temperature sensor. The control of the gearmotors can either be activated manually or automatically. In this last case, the control unit with microprocessor searches for the optimal position of the vents, considering the temperature, thus giving the motors short commands of programmable duration (in seconds) followed by programmable pauses (in minutes): this allows the temperature to stabilize in between commands. The display shows the temperature measured by the probe and any preset data. The boxes are manufactured in accordance with CEI, CE standards.

## CONTROL BOX WITH TEMPERATURE WIND AND RAIN SENSOR

In addition to the temperature function, these electrical panels are also supplied with wind and rain functions. These also have the possibility of manual or automatic selection, with the latter the microprocessor control unit searches for the optimal position of the windows according to the temperature. In case of wind or rain, the sensors will limit the openings according to the configured parameters, from the total closing of the windows, in case of speed higher than the configured value, or the closing proportional to the internal temperature. All values are easily adjustable and the display allows you to view the temperature measured by the probe and any data set. All panels are built according to current standards (CEI Standards, CE Marking)