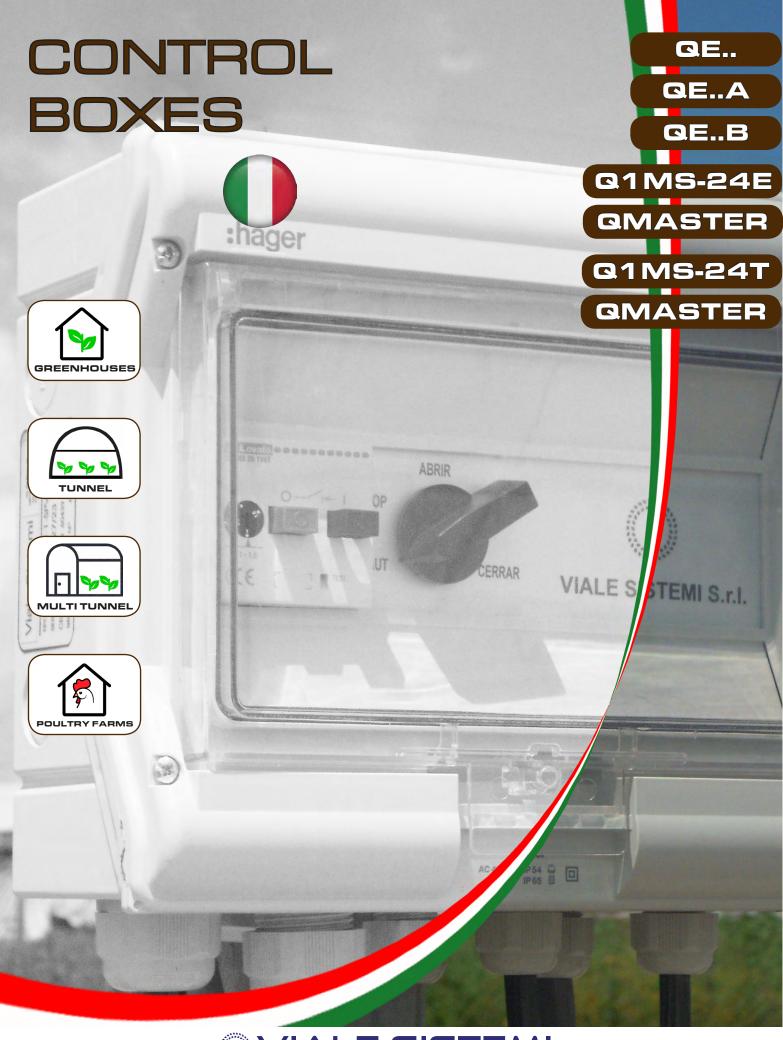

## BASIC MANUAL CONTROL BOX

These control boxes are devised to control gearmotors with the only manual feature "open/close". They are made either of a fiberglass case, protection degree IP65, or thermoplastic material protection degree IP55, in accordance with CEI, CE standards.

#### CONTROL BOX WITH TEMPERATURE SENSOR

Control boxes endowed with a control unit and a temperature sensor. The control of the gearmotors can either be activated manually or automatically. In this last case, the control unit with microprocessor searches for the optimal position of the vents, considering the temperature, thus giving the motors short commands of programmable duration (in seconds) followed by programmable pauses (in minutes): this allows the temperature to stabilize in between commands. The display shows the temperature measured by the probe and any preset data. The boxes are manufactured in accordance with CEI, CE standards.

## CONTROL BOX WITH TEMPERATURE WIND AND RAIN SENSOR

In addition to the temperature function, these electrical panels are also supplied with wind and rain functions. These also have the possibility of manual or automatic selection, with the latter the microprocessor control unit searches for the optimal position of the windows according to the temperature. In case of wind or rain, the sensors will limit the openings according to the configured parameters, from the total closing of the windows, in case of speed higher than the configured value, or the closing proportional to the internal temperature. All values are easily adjustable and the display allows you to view the temperature measured by the probe and any data set. All panels are built according to current standards (CEI Standards, CE Marking)