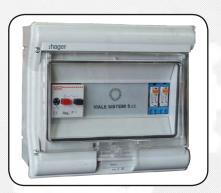

#### CONTROL BOX WITH TEMPERATURE SENSOR

Control boxes endowed with a control unit and a temperature sensor. The control of the gearmotors can either be activated manually or automatically. In this last case, the control unit with microprocessor searches for the optimal position of the vents, considering the temperature, thus giving the motors short commands of programmable duration (in seconds) followed by programmable pauses (in minutes): this allows the temperature to stabilize in between commands. The display shows the temperature measured by the probe and any preset data. The boxes are manufactured in accordance with CEI, CE standards.

## CONTROL BOX WITH TEMPERATURE WIND AND RAIN SENSOR

In addition to the temperature function, these electrical panels are also supplied with wind and rain functions. These also have the possibility of manual or automatic selection, with the latter the microprocessor control unit searches for the optimal position of the windows according to the temperature. In case of wind or rain, the sensors will limit the openings according to the configured parameters, from the total closing of the windows, in case of speed higher than the configured value, or the closing proportional to the internal temperature. All values are easily adjustable and the display allows you to view the temperature measured by the probe and any data set. All panels are built according to current standards (CEI Standards, CE Marking)