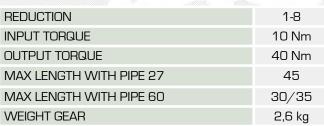

## MANUAL GEAR R8E

Gearbox with reduction 1:8 self-breaking can be fixed to the side wall together with a telescopic arm or mounted on a sliding guide for vertical tube  $\emptyset 27/32/33$ . This model has been devised for side wall roll-up systems. It has stainless steel worm gear, bronze wheel, and shaft  $\emptyset 20$  and crank handle in stainless steel, too. It is lubricated with long life grease that reduces maintenance. Of limited size, it is suited for applications on tunnels. Maximum advised length is 40/45 m.